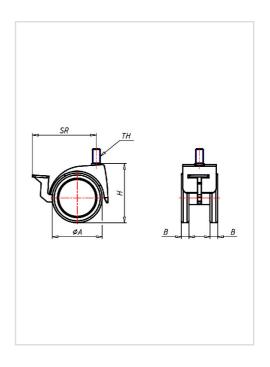

## Wheel

Casted high quality nylon wheel black

High quality nylon housing - black Swivel bearing with combined plain-ball bearing Wheel brake - glass fibre reinforced Wheel axle revited

| Swivel castor with wheel brake                          | Wheel-⊘ A x width B mm: 52x8+8 |
|---------------------------------------------------------|--------------------------------|
| Load Capacity kg:                                       | 40                             |
| Load capacity tested according to EN 12530 and EN 12527 |                                |
| Overall height H mm:                                    | 62                             |
| Threat mm:                                              | M12x15                         |
| Swivel radius SR mm:                                    | 69                             |
| Wheel bearing:                                          | Nylon plain bearing            |