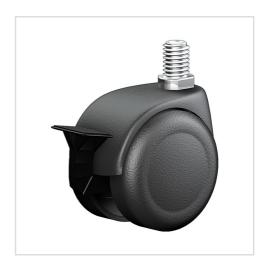

## Swivel castor with wheel brake 531 M12 50 P

Furniture Castors Series 530 GW - Wheel P

-20 °C - +60 °C

## Wheel

Casted high quality nylon wheel black

High quality nylon housing - black Swivel bearing with combined plain-ball bearing Wheel brake - glass fibre reinforced Wheel axle revited

| Swivel castor with wheel brake                          | Wheel-⊘ A x width B mm: 52x8+8 |
|---------------------------------------------------------|--------------------------------|
| Load Capacity kg:                                       | 40                             |
| Load capacity tested according to EN 12530 and EN 12527 |                                |
| Overall height H mm:                                    | 62                             |
| Threat mm:                                              | M12x15                         |
| Swivel radius SR mm:                                    | 69                             |
| Wheel bearing:                                          | Nylon plain bearing            |